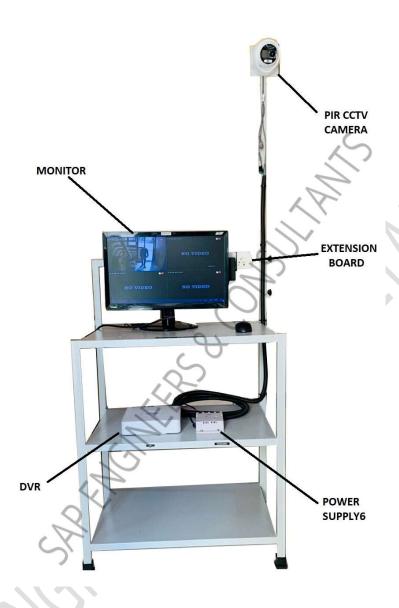

#### Features-

- Compact Ergonomic Design.
- User Friendly, Self-Explanatory Systems.
- Infra-Red Vision Sensor Camera.
- Camera having in-built Alarm & Flashing Light
- Digital Video Recorder 4 channels
- SMPS DC power supply
- ❖ 1 TB HDD
- 220V ±10%, 50Hz mains operated
- Connector & Cables
- Monitor/Display (Optional)

#### Range of Experiments-

- Study of Vision Based Sensor
- Study of IR Detection Sensing
- Study of Digital Image Processing
- Study of Intrusion Detection System

**System Dimensions: 26" (L) X 18" (W) X 41" (H)** 