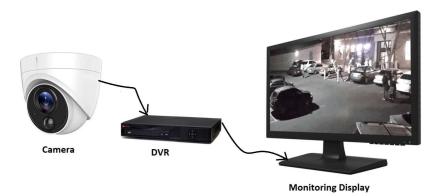

#### Features-

- Compact Ergonomic Design.
- User Friendly, Self-Explanatory Systems.
- Infra-Red Vision Sensor Camera.
- Camera having in-built Alarm & Flashing Light
- Digital Video Recorder 4 channels
- SMPS DC power supply
- ❖ 1 TB HDD
- 220V ±10%, 50Hz mains operated
- Connector & Cables
- Monitor/Display (Optional)